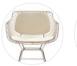

#### FLOW FILO CHAIR

**sled base** L53.2 D55.6 H80.5 cm seat H44 cm

#### FLOW FILO SLIM

**sled base** L56.8 D55.6 H76.5 cm seat H44 cm