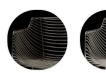

#### INDOOR/OUTDOOR VERSION

Load-bearing frame in steel rods, of different diameters, with original sled base design, epoxy powder-coated in bronze matt and black nickel finishes, with a specific treatment for outdoor use.