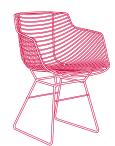

#### INDOOR VERSION

Load-bearing frame in steel rods, of different diameters, with original sled base design, available in glossy black chrome or nickel chrome finishes.

Special pad, for indoor use only, made of leather with polyurethane padding, in ivory and black matt colours. Available in the seat or seat and backrest versions. Cover not removable. Fastens to the structure using special buckles on the back part.