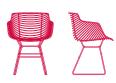

But that is not all: Flow Filo is also available in the outdoor version, painted with epoxy powders, in matt bronze and black nickel finishes. Obviously in this case, it is subjected to a specific treatment for outdoor use.

#### INDOOR/OUTDOOR VERSION

Load-bearing frame in steel rods, of different diameters, with original sled base design, epoxy powder-coated in bronze matt and black nickel finishes, with a specific treatment for outdoor use.

Special pad for indoor and outdoor use, made by molding in soft integral polyurethane, in matt mud and anthracite grey colors. This particular soft integral polyurethane is called FreeForm, with a smooth soft touch surface, with a good mechanical and aging resistance. Available in the seat version.