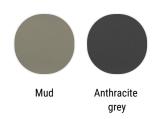

Special pad for indoor and outdoor use, made by molding in soft integral polyurethane, in matt mud and anthracite grey colors. This particular soft integral polyurethane is called FreeForm, with a smooth soft touch surface, with a good mechanical and aging resistance. Available in the seat version.