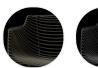

With a steel core in black chrome or nickel chrome finish, the new chair is proposed with or without padding, the latter in black or ivory leather covering, on demand, also the backrest. A single sled base completes the product.

Perfect combination of design and manual flair, Flow Filo stands out for the precious craftsmanship of its processing, got by welding together the thin and shining steel wires which it is composed of. Like a precious artifact, the chair finds its ideal location in homes with both classic and contemporary style, standing out like a small treasure to contemplate, before sitting on it.

#### INDOOR VERSION

Load-bearing frame in steel rods, of different diameters, with original sled base design, available in glossy black chrome or nickel chrome finishes.

Special pad, for indoor use only, made of leather with polyurethane padding, in ivory and black matt colours. Available in the seat or seat and backrest versions. Cover not removable. Fastens to the structure using special buckles on the back part.