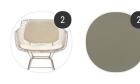

Special pad for indoor and outdoor use, made by molding in soft integral polyurethane, in matt mud and anthracite grey colors. This particular soft integral polyurethane is called FreeForm, with a smooth soft touch surface, with a good mechanical and aging resistance. Available in the seat version.