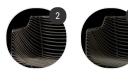

#### INDOOR VERSION

Load-bearing frame in steel rods, of different diameters, with original sled base design, available in glossy black chrome or nickel chrome finishes.

Special pad, for indoor use only, made of leather with polyurethane padding, in ivory and black matt colours. Available in the seat or seat and backrest versions. Cover not removable. Fastens to the structure using special buckles on the back part.