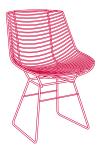

#### INDOOR VERSION

Load-bearing frame in steel rods, of different diameters, with original sled base design, available in glossy black chrome or nickel chrome finishes.

Special pad, for indoor use only, made of leather with polyurethane padding, in ivory and black matt colours. Available in the seat or seat and backrest versions. Cover not removable. Fastens to the structure using special buckles on the back part.