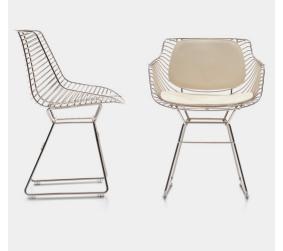

## FLOW FILO

#### Designed by Jean Marie Massaud

#### A BRIGHT TRIBUTE TO 10 YEARS OF FLOW

Flow: a timeless icon, that celebrates 10 years!

For this important anniversary, Jean Marie Massaud created a brand new version of the famous chair in its two versions - chair and slim - in which research and craftsmanship are combined. The outcome was Flow Filo, that is so charismatic to intercept every glance.

With a steel core in black chrome or nickel chrome finish, the new chair is proposed with or without padding, the latter in black or ivory leather covering, on demand, also the backrest. A single sled base completes the product.

Perfect combination of design and manual flair, Flow Filo stands out for the precious craftsmanship of its processing, got by welding together the thin and shining steel wires which it is composed of. Like a precious artifact, the chair finds its ideal location in homes with both classic and contemporary style, standing out like a small treasure to contemplate, before sitting on it.

#### FLOW FILO CHAIR

**sled base** L53.2 D55.6 H80.5 cm seat H44 cm

#### FLOW FILO SLIM

**sled base** L56.8 D55.6 H76.5 cm seat H44 cm