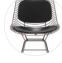

#### INDOOR VERSION

Load-bearing frame in steel rods, of different diameters, with original sled base design, available in glossy black chrome or nickel chrome finishes.

Special pad, for indoor use only, made of leather with polyurethane padding, in ivory and black matt colours. Available in the seat or seat and backrest versions. Cover not removable. Fastens to the structure using special buckles on the back part.

#### FLOW FILO CHAIR

**sled base** L53.2 D55.6 H80.5 cm seat H44 cm

#### FLOW FILO SLIM

**sled base** L56.8 D55.6 H76.5 cm seat H44 cm